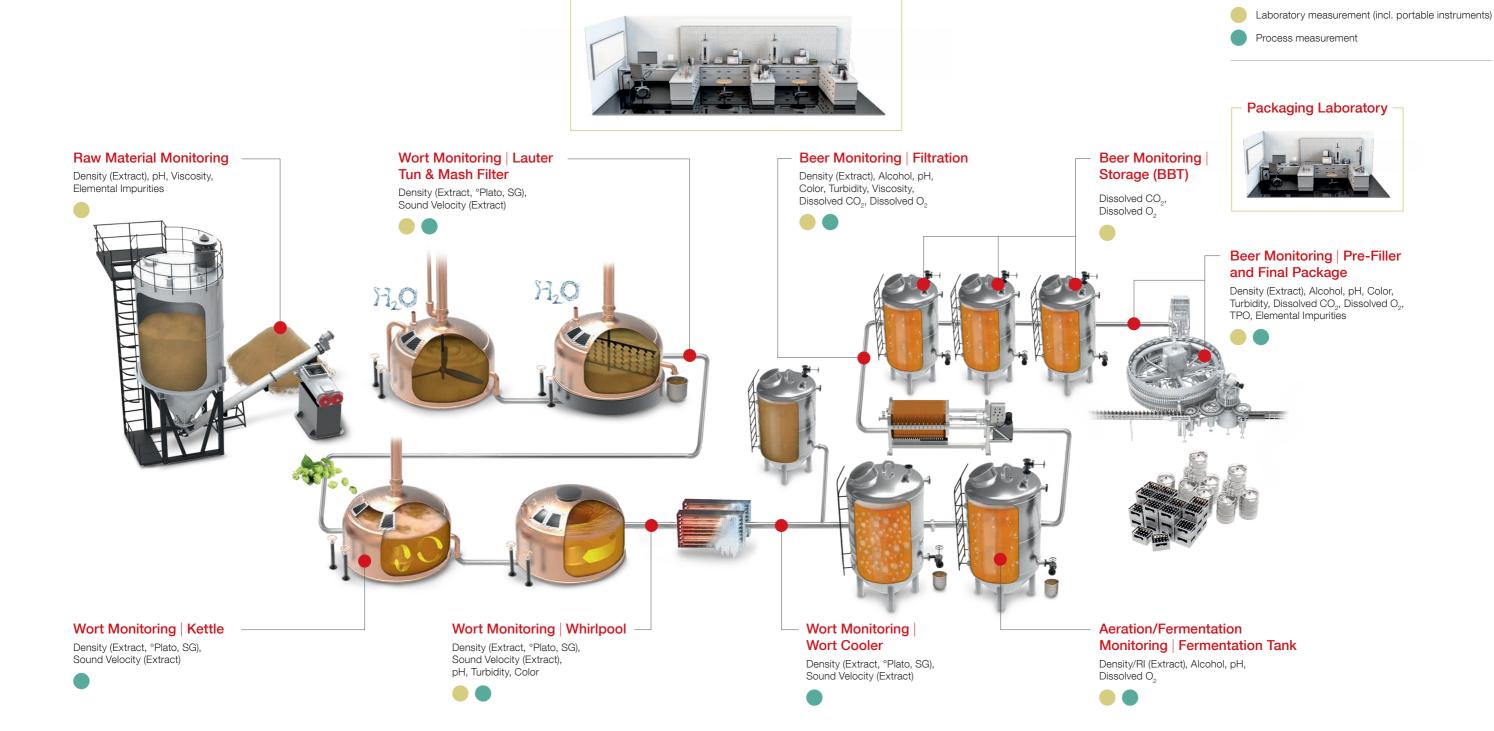

## Anton Paar is the world's first full-range supplier for beer analysis.

With 25 laboratory and process instruments you can trace 15+ parameters from any location in the plant. Streamlining your beer's quality has never been so easy. The instruments are calibrated and adjusted at the push of a button. Global support and service are offered by local specialists. Take advantage of 40 years of expertise in the beer industry.

## Choose Anton Paar: anton-paar.com/beer

**Central Laboratory** 