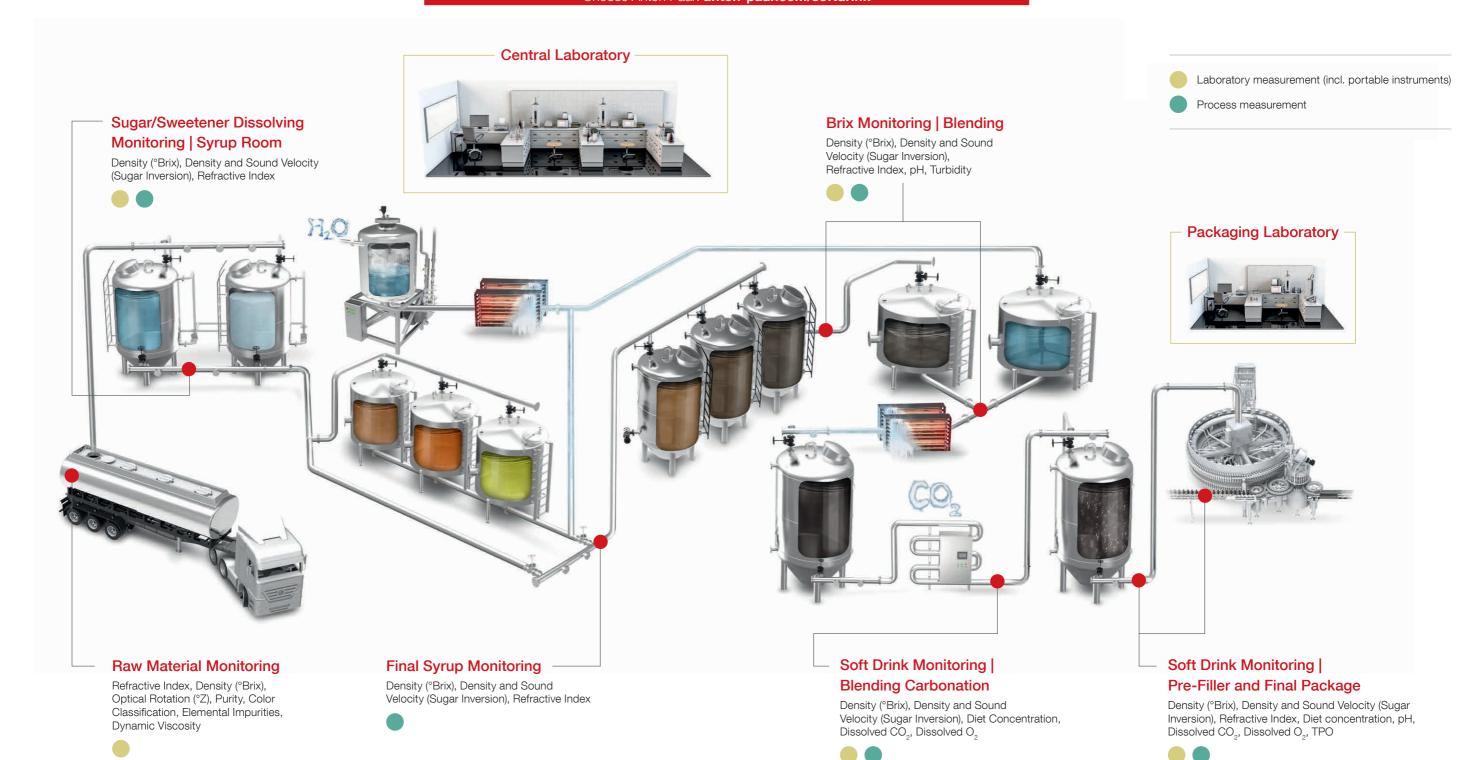

## Anton Paar is the world's first full-range supplier for soft drink analysis.

With 25 laboratory and process instruments you can trace 15+ parameters from any location in the plant. Streamlining your soft drink's quality has never been so easy. The instruments are calibrated and adjusted at the push of a button. Global support and service are offered by local specialists.

Take advantage of 40 years of expertise in the soft drink industry.

Choose Anton Paar: anton-paar.com/softdrink